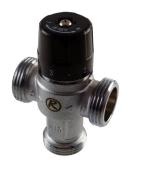

## **Wmix-H Thermostatic Mixing Valve for hot water**

20412

20427

| Main Features |                                                                                                                                                                                                                                                                                                                                                                                                                                                                             |
|---------------|-----------------------------------------------------------------------------------------------------------------------------------------------------------------------------------------------------------------------------------------------------------------------------------------------------------------------------------------------------------------------------------------------------------------------------------------------------------------------------|
| Description   | Valve ensures such mixing cold and hot water from a heater that the outgoing water is of the preset temperature. If cold water supply is interrupted, the valve closes hot water supply to avoid scalding at the outlet point. Valve code 20412 and 20413 have threaded fittings with check valve to prevent back flow and with strainer for protection against dirties at cold and hot water inlet to the valve. There is only threaded fitting at the mixed water outlet. |
| Working fluid | Drinking and hot water.                                                                                                                                                                                                                                                                                                                                                                                                                                                     |
| Installation  | Following the connection diagram; the flow direction marked by arrows on the housing shall be respected.                                                                                                                                                                                                                                                                                                                                                                    |

H – hot water inC – cold water in

MIX - mixed water out

| Туре                     | Wmix-H S20   | Wmix-H S20 ZV 1/2 M | Wmix-H S25 | Wmix-H S25 ZV 3/4 M |
|--------------------------|--------------|---------------------|------------|---------------------|
| Code                     | 20426        | 20412               | 20427      | 20413               |
| A [mm]                   | 60           | 130                 | 68         | 148                 |
| B [mm]                   | 50           | 85                  | 50         | 90                  |
| C [mm]                   | 102          | 137                 | 102        | 142                 |
| D [mm]                   | 39           | 39                  | 39         | 39                  |
| Connection               | 3 x G 3/4" M | 3 x G 1/2" M        | 3 x G 1" M | 3 x G 3/4" M        |
| Check valve and strainer | no           | yes                 | no         | yes                 |
| Kvs [m³/h]               | 1.1          | 0.9                 | 1.3        | 1.2                 |
| Weight [kg]              | 0.3          | 0.6                 | 0.4        | 0.7                 |