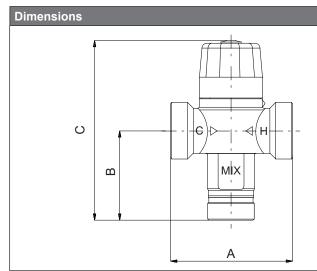

H – hot water inC – cold water in

MIX - mixed water out

| Туре                     | Wmix-H S20   | Wmix-H S20 ZV 1/2 M | Wmix-H S25 | Wmix-H S25 ZV 3/4 M |
|--------------------------|--------------|---------------------|------------|---------------------|
| Code                     | 20426        | 20412               | 20427      | 20413               |
| A [mm]                   | 60           | 130                 | 68         | 148                 |
| B [mm]                   | 50           | 85                  | 50         | 90                  |
| C [mm]                   | 102          | 137                 | 102        | 142                 |
| D [mm]                   | 39           | 39                  | 39         | 39                  |
| Connection               | 3 x G 3/4" M | 3 x G 1/2" M        | 3 x G 1" M | 3 x G 3/4" M        |
| Check valve and strainer | no           | yes                 | no         | yes                 |
| Kvs [m³/h]               | 1.1          | 0.9                 | 1.3        | 1.2                 |
| Weight [kg]              | 0.3          | 0.6                 | 0.4        | 0.7                 |