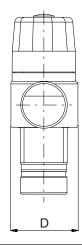

H – hot water inC – cold water in

MIX - mixed water out

| Туре                     | Wmix-H S20   | Wmix-H S20 ZV 1/2 M | Wmix-H S25 | Wmix-H S25 ZV 3/4 M |
|--------------------------|--------------|---------------------|------------|---------------------|
| Code                     | 20426        | 20412               | 20427      | 20413               |
| A [mm]                   | 60           | 130                 | 68         | 148                 |
| B [mm]                   | 50           | 85                  | 50         | 90                  |
| C [mm]                   | 102          | 137                 | 102        | 142                 |
| D [mm]                   | 39           | 39                  | 39         | 39                  |
| Connection               | 3 x G 3/4" M | 3 x G 1/2" M        | 3 x G 1" M | 3 x G 3/4" M        |
| Check valve and strainer | no           | yes                 | no         | yes                 |
| Kvs [m³/h]               | 1.1          | 0.9                 | 1.3        | 1.2                 |
| Weight [kg]              | 0.3          | 0.6                 | 0.4        | 0.7                 |