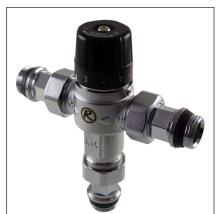

## **Wmix-H Thermostatic Mixing Valve for hot water**

20412

20427

| Main Features |                                                                                                                                                                                                                                                                                                                                                                                                                                                                             |
|---------------|-----------------------------------------------------------------------------------------------------------------------------------------------------------------------------------------------------------------------------------------------------------------------------------------------------------------------------------------------------------------------------------------------------------------------------------------------------------------------------|
| Description   | Valve ensures such mixing cold and hot water from a heater that the outgoing water is of the preset temperature. If cold water supply is interrupted, the valve closes hot water supply to avoid scalding at the outlet point. Valve code 20412 and 20413 have threaded fittings with check valve to prevent back flow and with strainer for protection against dirties at cold and hot water inlet to the valve. There is only threaded fitting at the mixed water outlet. |
| Working fluid | Drinking and hot water.                                                                                                                                                                                                                                                                                                                                                                                                                                                     |
| Installation  | Following the connection diagram; the flow direction marked by arrows on the housing shall be respected.                                                                                                                                                                                                                                                                                                                                                                    |

H – hot water inC – cold water in

MIX - mixed water out

| Туре                     | Wmix-H S20   | Wmix-H S20 ZV 1/2 M | Wmix-H S25 | Wmix-H S25 ZV 3/4 M |
|--------------------------|--------------|---------------------|------------|---------------------|
| Code                     | 20426        | 20412               | 20427      | 20413               |
| A [mm]                   | 60           | 130                 | 68         | 148                 |
| B [mm]                   | 50           | 85                  | 50         | 90                  |
| C [mm]                   | 102          | 137                 | 102        | 142                 |
| D [mm]                   | 39           | 39                  | 39         | 39                  |
| Connection               | 3 x G 3/4" M | 3 x G 1/2" M        | 3 x G 1" M | 3 x G 3/4" M        |
| Check valve and strainer | no           | yes                 | no         | yes                 |
| Kvs [m³/h]               | 1.1          | 0.9                 | 1.3        | 1.2                 |
| Weight [kg]              | 0.3          | 0.6                 | 0.4        | 0.7                 |