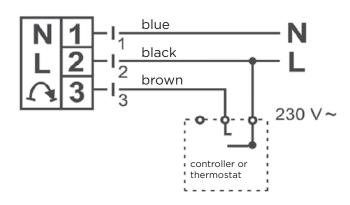

It can be used in connection with any controller or thermostat that has a 230 V contact to switch the switched phase of the actuator. The valve is normally closed, it opens when the switched phase is switched on. This mode can be changed to "normally open". The opening time is 60 s. In case of failure of the controller or thermostat, the actuator can be controlled manually.

## **ELECTRICAL WIRING**