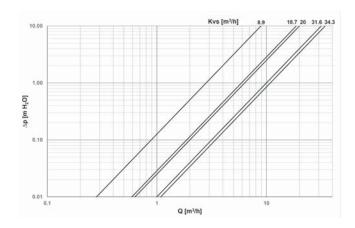

### VALVE PRESSURE DROP

## **DIMENSIONS AND TYPES**

|                  |      | VZK R<br>220 1/2F | VZK R<br>220 3/4F | VZK R<br>220 1F | VZK R<br>225 1F | VZK R<br>225 5/4F |
|------------------|------|-------------------|-------------------|-----------------|-----------------|-------------------|
| CONNECTIONS      |      | 1/2" F            | 3/4" F            | 1" F            | 1" F            | 5/4" F            |
| В                | mm   | 96                | 96                | 96              | 104             | 104               |
| С                | mm   | 160               | 160               | 160             | 160             | 160               |
| WEIGHT           | kg   | 1.2               | 1.2               | 1.2             | 1.5             | 1.5               |
| NOMINAL DIAMETER | DN   | 20                | 20                | 20              | 25              | 25                |
| KVS              | m³/h | 8.9               | 18.7              | 20.0            | 31.6            | 34.3              |
| CODE             |      | 19682             | 19677             | 19680           | 19686           | 19689             |