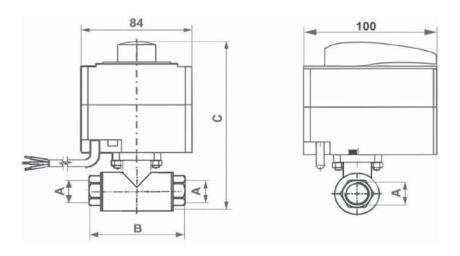

## **DIMENSIONS AND TYPES**

|                  |      | VZK R<br>220 1/2F | VZK R<br>220 3/4F | VZK R<br>220 1F | VZK R<br>225 1F | VZK R<br>225 5/4F |
|------------------|------|-------------------|-------------------|-----------------|-----------------|-------------------|
| CONNECTIONS      |      | 1/2" F            | 3/4" F            | 1" F            | 1" F            | 5/4" F            |
| В                | mm   | 96                | 96                | 96              | 104             | 104               |
| С                | mm   | 160               | 160               | 160             | 160             | 160               |
| WEIGHT           | kg   | 1.2               | 1.2               | 1.2             | 1.5             | 1.5               |
| NOMINAL DIAMETER | DN   | 20                | 20                | 20              | 25              | 25                |
| KVS              | m³/h | 8.9               | 18.7              | 20.0            | 31.6            | 34.3              |
| CODE             |      | 19682             | 19677             | 19680           | 19686           | 19689             |