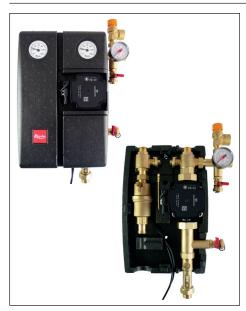

## **CSE2 SOL G P Solar Pump Station**

| Main Features |                                                                                                                                                                                                                                                                                                                                                                                                                                                                                                                                                                                                                                                         |
|---------------|---------------------------------------------------------------------------------------------------------------------------------------------------------------------------------------------------------------------------------------------------------------------------------------------------------------------------------------------------------------------------------------------------------------------------------------------------------------------------------------------------------------------------------------------------------------------------------------------------------------------------------------------------------|
| Application   | Two-pipe Solar Pump Station involves all necessary components for everyday efficient operation of a solar thermal system.                                                                                                                                                                                                                                                                                                                                                                                                                                                                                                                               |
| Description   | Consists of a Grundfos UPM3 Hybrid 25-70 circulation pump, a check valve, a safety valve, three ball valves, flow rate indicator, air separator w. manual air vent valve, pressure gauge, thermometers on both outgoing and return lines, fill-, drain- and top-up valves for a solar thermal system with a G 3/4" M connection, outlet for an expansion vessel with a G 3/4" M connection, mounting kit, insulation. The pump can be controlled either by PWM signal for solar thermal systems (with no PWM signal the pump stops) or ON/OFF switching (in the modes: $\Delta p\text{-v}, \Delta p\text{-c},$ constant speed I – II – III, AutoAdapt). |
| Installation  | On a tank or on the wall.                                                                                                                                                                                                                                                                                                                                                                                                                                                                                                                                                                                                                               |
| Working fluid | Water–glycol mixture (max. 1:1).                                                                                                                                                                                                                                                                                                                                                                                                                                                                                                                                                                                                                        |
| Code          | <b>19990</b> – G 3/4" M connection, flow 2–12 l/min                                                                                                                                                                                                                                                                                                                                                                                                                                                                                                                                                                                                     |
|               | 19983 - G 1" M connection, flow 8-28 I/min                                                                                                                                                                                                                                                                                                                                                                                                                                                                                                                                                                                                              |

| Pump Station Data                           |                           |
|---------------------------------------------|---------------------------|
| Max. fluid working temperature              | 110 °C                    |
| Max. working pressure                       | 6 bar                     |
| Min. system pressure                        | 1.3 with the pump stopped |
| Ambient temperature                         | 5 to 40 °C                |
| Max. relative humidity                      | 85% at 25 °C              |
| Power supply                                | 230 V, 50 Hz              |
| Insulation material                         | EPP RG 60 g/l             |
| IP rating                                   | IP20                      |
| Overall dimensions (Width x Height x Depth) | 310 x 490 x 155 mm        |
| Total weight                                | 5.9 kg                    |