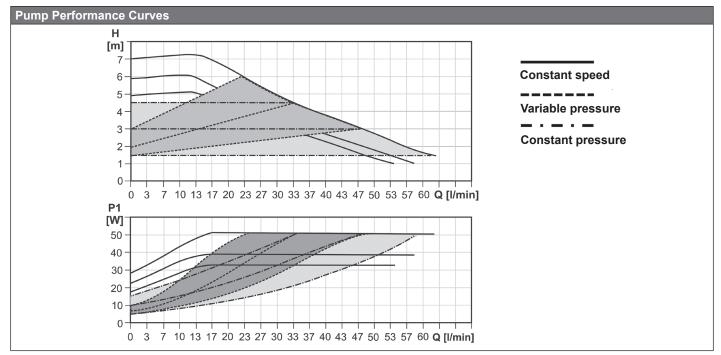

## **CSE2 SOL G P Solar Pump Station**

| Main Features |                                                                                                                                                                                                                                                                                                                                                                                                                                                                                                                                                                                                                                                         |
|---------------|---------------------------------------------------------------------------------------------------------------------------------------------------------------------------------------------------------------------------------------------------------------------------------------------------------------------------------------------------------------------------------------------------------------------------------------------------------------------------------------------------------------------------------------------------------------------------------------------------------------------------------------------------------|
| Application   | Two-pipe Solar Pump Station involves all necessary components for everyday efficient operation of a solar thermal system.                                                                                                                                                                                                                                                                                                                                                                                                                                                                                                                               |
| Description   | Consists of a Grundfos UPM3 Hybrid 25-70 circulation pump, a check valve, a safety valve, three ball valves, flow rate indicator, air separator w. manual air vent valve, pressure gauge, thermometers on both outgoing and return lines, fill-, drain- and top-up valves for a solar thermal system with a G 3/4" M connection, outlet for an expansion vessel with a G 3/4" M connection, mounting kit, insulation. The pump can be controlled either by PWM signal for solar thermal systems (with no PWM signal the pump stops) or ON/OFF switching (in the modes: $\Delta p\text{-v}, \Delta p\text{-c},$ constant speed I – II – III, AutoAdapt). |
| Installation  | On a tank or on the wall.                                                                                                                                                                                                                                                                                                                                                                                                                                                                                                                                                                                                                               |
| Working fluid | Water–glycol mixture (max. 1:1).                                                                                                                                                                                                                                                                                                                                                                                                                                                                                                                                                                                                                        |
| Code          | <b>19990</b> – G 3/4" M connection, flow 2–12 l/min                                                                                                                                                                                                                                                                                                                                                                                                                                                                                                                                                                                                     |
|               | 19983 - G 1" M connection, flow 8-28 I/min                                                                                                                                                                                                                                                                                                                                                                                                                                                                                                                                                                                                              |