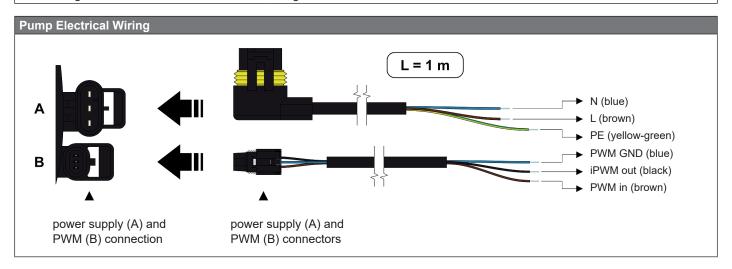

## **CSE2 SOL G P Solar Pump Station**

| Main Features |                                                                                                                                                                                                                                                                                                                                                                                                                                                                                                                                                                                                                                                         |
|---------------|---------------------------------------------------------------------------------------------------------------------------------------------------------------------------------------------------------------------------------------------------------------------------------------------------------------------------------------------------------------------------------------------------------------------------------------------------------------------------------------------------------------------------------------------------------------------------------------------------------------------------------------------------------|
| Application   | Two-pipe Solar Pump Station involves all necessary components for everyday efficient operation of a solar thermal system.                                                                                                                                                                                                                                                                                                                                                                                                                                                                                                                               |
| Description   | Consists of a Grundfos UPM3 Hybrid 25-70 circulation pump, a check valve, a safety valve, three ball valves, flow rate indicator, air separator w. manual air vent valve, pressure gauge, thermometers on both outgoing and return lines, fill-, drain- and top-up valves for a solar thermal system with a G 3/4" M connection, outlet for an expansion vessel with a G 3/4" M connection, mounting kit, insulation. The pump can be controlled either by PWM signal for solar thermal systems (with no PWM signal the pump stops) or ON/OFF switching (in the modes: $\Delta p\text{-v}, \Delta p\text{-c},$ constant speed I – II – III, AutoAdapt). |
| Installation  | On a tank or on the wall.                                                                                                                                                                                                                                                                                                                                                                                                                                                                                                                                                                                                                               |
| Working fluid | Water–glycol mixture (max. 1:1).                                                                                                                                                                                                                                                                                                                                                                                                                                                                                                                                                                                                                        |
| Code          | <b>19990</b> – G 3/4" M connection, flow 2–12 l/min                                                                                                                                                                                                                                                                                                                                                                                                                                                                                                                                                                                                     |
|               | 19983 - G 1" M connection, flow 8-28 I/min                                                                                                                                                                                                                                                                                                                                                                                                                                                                                                                                                                                                              |