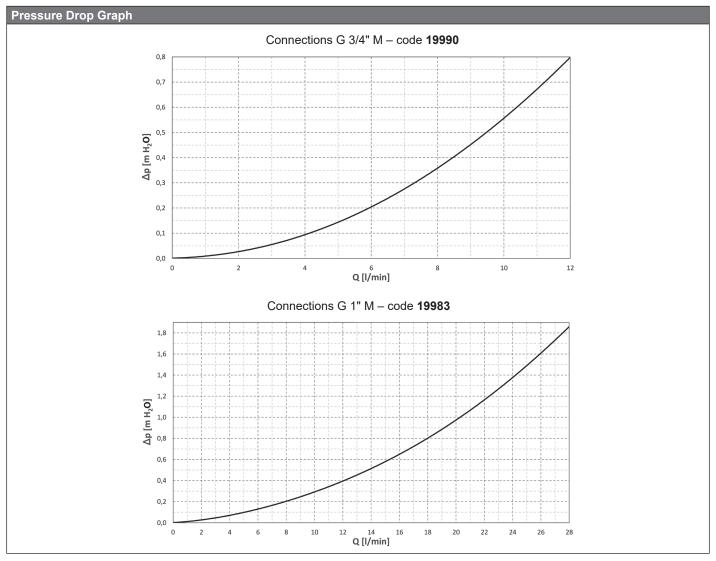

## **CSE2 SOL G P Solar Pump Station**

| Main Features |                                                                                                                                                                                                                                                                                                                                                                                                                                                                                                                                                                                                                                                         |
|---------------|---------------------------------------------------------------------------------------------------------------------------------------------------------------------------------------------------------------------------------------------------------------------------------------------------------------------------------------------------------------------------------------------------------------------------------------------------------------------------------------------------------------------------------------------------------------------------------------------------------------------------------------------------------|
| Application   | Two-pipe Solar Pump Station involves all necessary components for everyday efficient operation of a solar thermal system.                                                                                                                                                                                                                                                                                                                                                                                                                                                                                                                               |
| Description   | Consists of a Grundfos UPM3 Hybrid 25-70 circulation pump, a check valve, a safety valve, three ball valves, flow rate indicator, air separator w. manual air vent valve, pressure gauge, thermometers on both outgoing and return lines, fill-, drain- and top-up valves for a solar thermal system with a G 3/4" M connection, outlet for an expansion vessel with a G 3/4" M connection, mounting kit, insulation. The pump can be controlled either by PWM signal for solar thermal systems (with no PWM signal the pump stops) or ON/OFF switching (in the modes: $\Delta p\text{-v}, \Delta p\text{-c},$ constant speed I – II – III, AutoAdapt). |
| Installation  | On a tank or on the wall.                                                                                                                                                                                                                                                                                                                                                                                                                                                                                                                                                                                                                               |
| Working fluid | Water–glycol mixture (max. 1:1).                                                                                                                                                                                                                                                                                                                                                                                                                                                                                                                                                                                                                        |
| Code          | <b>19990</b> – G 3/4" M connection, flow 2–12 l/min                                                                                                                                                                                                                                                                                                                                                                                                                                                                                                                                                                                                     |
|               | 19983 - G 1" M connection, flow 8-28 I/min                                                                                                                                                                                                                                                                                                                                                                                                                                                                                                                                                                                                              |