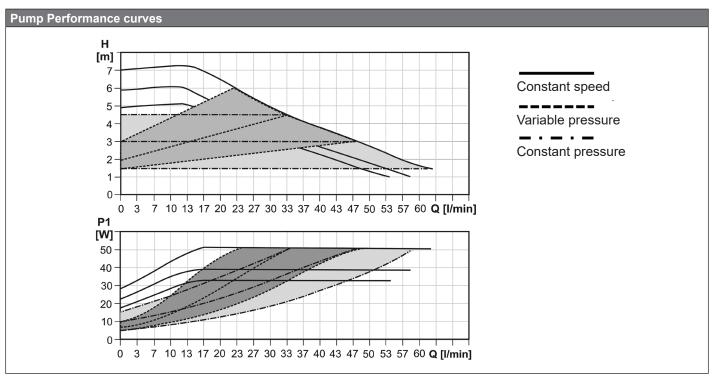

## **CSE1 SOL G SRS1 T P Solar Pump Station**

| Pump Station Data              |                               |
|--------------------------------|-------------------------------|
| Max. fluid working temperature | 110 °C                        |
| Max. working pressure          | 6 bar                         |
| Min. system pressure           | 1.3 bar with the pump stopped |
| Ambient temperature            | 5 to 40 °C                    |
| Max. relative humidity         | 85% at 25 °C                  |
| Power supply                   | 230 V, 50 Hz                  |
| Max. switched current          | 13 A/230 V                    |
| Insulation material            | EPP RG 60 g/l                 |
| IP rating                      | IP20                          |
| Overall dimensions (w x h x d) | 290 x 510 x 155 mm            |
| Total weight                   | 5.0 kg                        |