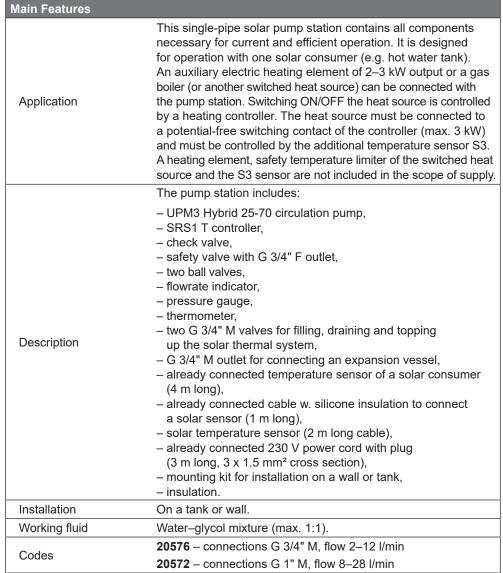

## **CSE1 SOL G SRS1 T P Solar Pump Station**

| Pump Station Data              |                               |
|--------------------------------|-------------------------------|
| Max. fluid working temperature | 110 °C                        |
| Max. working pressure          | 6 bar                         |
| Min. system pressure           | 1.3 bar with the pump stopped |
| Ambient temperature            | 5 to 40 °C                    |
| Max. relative humidity         | 85% at 25 °C                  |
| Power supply                   | 230 V, 50 Hz                  |
| Max. switched current          | 13 A/230 V                    |
| Insulation material            | EPP RG 60 g/l                 |
| IP rating                      | IP20                          |
| Overall dimensions (w x h x d) | 290 x 510 x 155 mm            |
| Total weight                   | 5.0 kg                        |