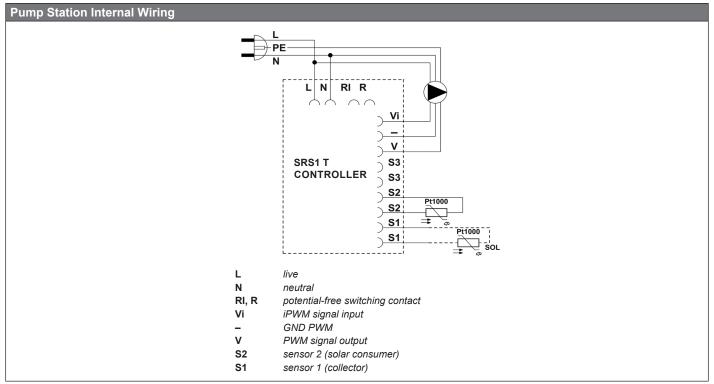

## **CSE1 SOL G SRS1 T P Solar Pump Station**

| Pump Station Data              |                               |
|--------------------------------|-------------------------------|
| Max. fluid working temperature | 110 °C                        |
| Max. working pressure          | 6 bar                         |
| Min. system pressure           | 1.3 bar with the pump stopped |
| Ambient temperature            | 5 to 40 °C                    |
| Max. relative humidity         | 85% at 25 °C                  |
| Power supply                   | 230 V, 50 Hz                  |
| Max. switched current          | 13 A/230 V                    |
| Insulation material            | EPP RG 60 g/l                 |
| IP rating                      | IP20                          |
| Overall dimensions (w x h x d) | 290 x 510 x 155 mm            |
| Total weight                   | 5.0 kg                        |