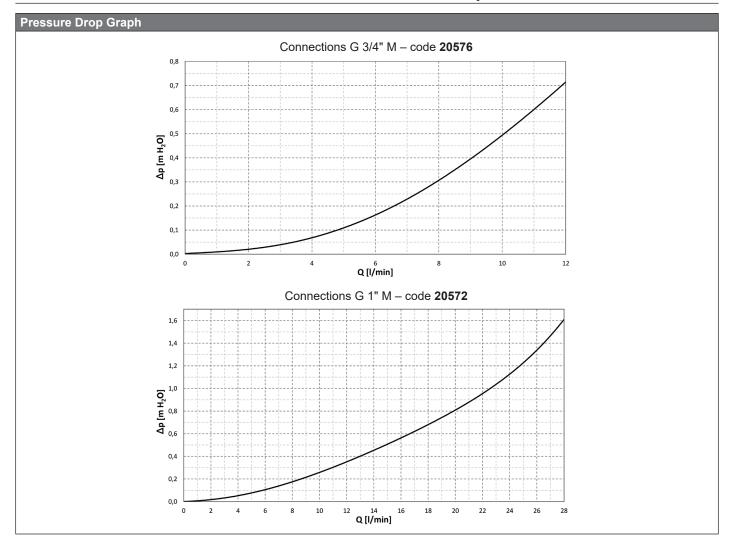

ar with the pump stopped |
| Ambient temperature            | 5 to 40 °C                    |
| Max. relative humidity         | 85% at 25 °C                  |
| Power supply                   | 230 V, 50 Hz                  |
| Max. switched current          | 13 A/230 V                    |
| Insulation material            | EPP RG 60 g/l                 |
| IP rating                      | IP20                          |
| Overall dimensions (w x h x d) | 290 x 510 x 155 mm            |
| Total weight                   | 5.0 kg                        |

Tel.: +420 241 765 191

Fax: +420 241 763 976



#### **DATA SHEET**

## **CSE1 SOL G SRS1 T P Solar Pump Station**





Tel.: +420 241 765 191

Fax: +420 241 763 976



### **DATA SHEET**

# **CSE1 SOL G SRS1 T P Solar Pump Station**



Tel.: +420 241 765 191

Fax: +420 241 763 976