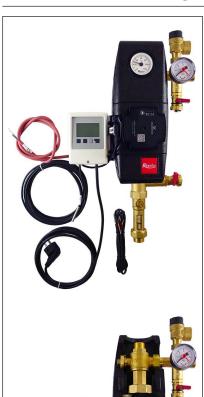

## **CSE1 SOL G SRS1 T P Solar Pump Station**

| Pump Station Data              |                               |
|--------------------------------|-------------------------------|
| Max. fluid working temperature | 110 °C                        |
| Max. working pressure          | 6 bar                         |
| Min. system pressure           | 1.3 bar with the pump stopped |
| Ambient temperature            | 5 to 40 °C                    |
| Max. relative humidity         | 85% at 25 °C                  |
| Power supply                   | 230 V, 50 Hz                  |
| Max. switched current          | 13 A/230 V                    |
| Insulation material            | EPP RG 60 g/l                 |
| IP rating                      | IP20                          |
| Overall dimensions (w x h x d) | 290 x 510 x 155 mm            |
| Total weight                   | 5.0 kg                        |