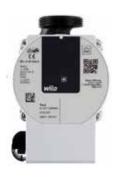

# Range of circulation pumps

- Wilo PARA ST 25/7 iPWM2 for PWM controllers
- Grundfos UPM3 Hybrid 25-70 for PWM or ON/OFF controllers