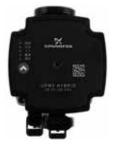

# Range of circulation pumps

- Wilo PARA ST 25/7 iPWM2 for PWM controllers
- Grundfos UPM3 Hybrid 25-70 for PWM or ON/OFF controllers