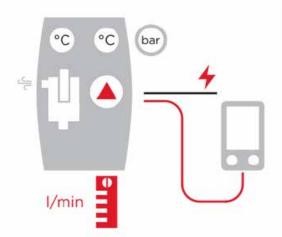

### Controller

- models without controller
- models with controller

**SRS1 T Controller** with

3 inputs for temperature sensors 1 relay up to 3 kW 1 iPWM/0-10V output

**SRS3 E Controller** with

4 inputs for temperature sensors 2 relays up to 3 kW 1 PWM/0-10V output

### **Connections**

• 3/4", 1", Cu 22, Cu 28