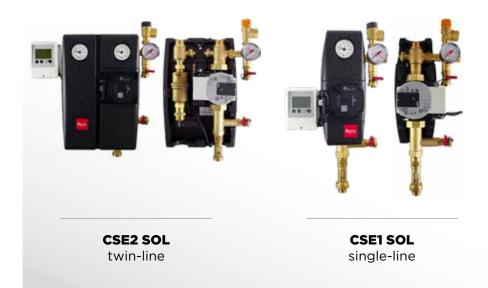

# Pump Stations for solar systems









Easy installation without electrician

# Overview of available model lines





**CSE SOL** single-line

# **Available equipment possibilities**



### Controller

- models without controller
- models with controller

**SRS1 T Controller** with

3 inputs for temperature sensors 1 relay up to 3 kW 1 iPWM/0-10V output

**SRS3 E Controller** with

4 inputs for temperature sensors 2 relays up to 3 kW 1 PWM/0-10V output



## **Special features**

- socket for a simple connection of an electric heating element
- socket for switching an auxiliary heat source
- air separator

### **Connections**

• 3/4", 1", Cu 22, Cu 28

# Range of circulation pumps

- Wilo PARA ST 25/7 iPWM2 for PWM controllers
- Grundfos UPM3 Hybrid 25-70 for PWM or ON/OFF controllers