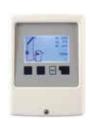

### Controller

- models without controller
- models with controller

**SRS1 T Controller** with

3 inputs for temperature sensors 1 relay up to 3 kW 1 iPWM/0-10V output

**SRS3 E Controller** with

4 inputs for temperature sensors 2 relays up to 3 kW 1 PWM/0-10V output