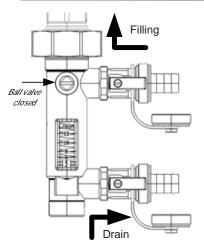

(2) - Starting the installation working:
Open the ball valve and close the side filling and draining valves.
Remove the hose unions and screw again the plugs.
To avoid any casual opening of the side valves, it is better to stop the levers in the close position, as shown here aside.