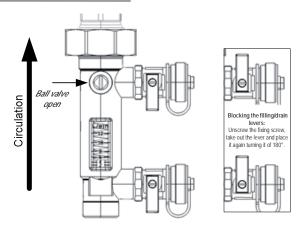

155

to regulate the flow without removing the cover.

(3) - Regulate the flow rate using the regulation rod until the right flow rate is shown.

 $\it MB.$  The flow rate is shown taking as reference the lower edge of the sliding cursor. (see picture)

http://www.regulus.eu E-mail: sales@regulus.cz