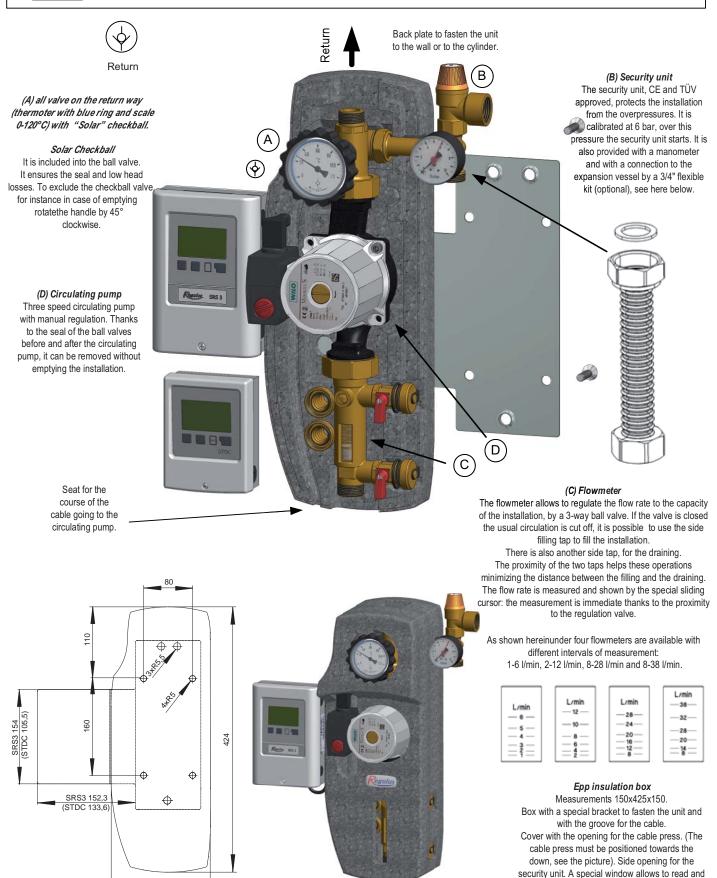

## Directions for the use of the flowmeter to fill the installation:

(1) - Filling the installation: Remove the plugs from the side valves and connect the hose unions. Close the ball valve and open the side filling valve and draining valve.