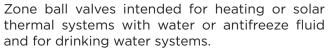

### VALVE PRESSURE DROP

# **DIMENSIONS AND TYPES**

|             |      | VZK 215-230-1P | VZK 220-230-1P | VZK 225-230-1P |
|-------------|------|----------------|----------------|----------------|
| CONNECTIONS |      | 1/2" F         | 3/4" F         | 1" F           |
| A           | mm   | 126.0          | 129.0          | 137.0          |
| В           | mm   | 108.5          | 109.5          | 113.5          |
| С           | mm   | 17.5           | 19.5           | 23.5           |
| D           | mm   | 63             | 57             | 68             |
| WEIGHT      | kg   | 0.68           | 0.65           | 0.81           |
| KVS         | m³/h | 8.5            | 20.0           | 30.0           |
| CODE        |      | 11288          | 10344          | 11289          |