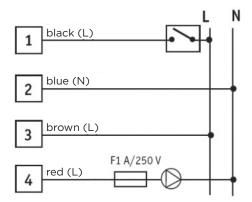

A working neutral, a permanent phase and a control phase must be supplied to the valve. Without the control phase, the valve is closed, after the control phase is applied, the valve opens fully within 30 seconds.

# **ELECTRICAL WIRING**