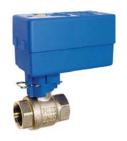

# **DIMENSIONS AND TYPES**

|             |      | VZK 215-230-1P | VZK 220-230-1P | VZK 225-230-1P |
|-------------|------|----------------|----------------|----------------|
| CONNECTIONS |      | 1/2" F         | 3/4" F         | 1" F           |
| A           | mm   | 126.0          | 129.0          | 137.0          |
| В           | mm   | 108.5          | 109.5          | 113.5          |
| С           | mm   | 17.5           | 19.5           | 23.5           |
| D           | mm   | 63             | 57             | 68             |
| WEIGHT      | kg   | 0.68           | 0.65           | 0.81           |
| KVS         | m³/h | 8.5            | 20.0           | 30.0           |
| CODE        |      | 11288          | 10344          | 11289          |